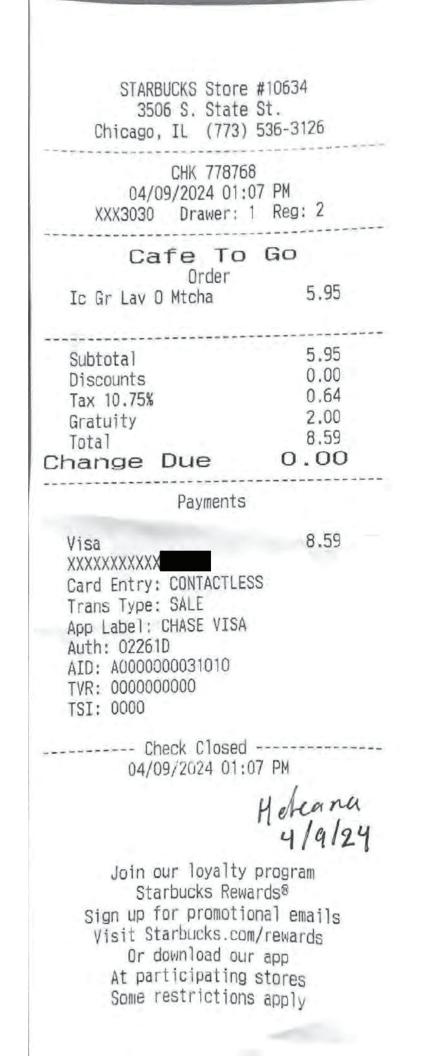

|  |

Dinner with group. Bill was split with tip and adjusted per person so the claimed amount may vary from the receipt. Heleana is only claiming \$17.12 for this meal.

Checkout the Comedy Bar on the 3rd Floor Grab an Ice Cream on the way out at Rainbow Cone!

Rainbow Conel Heleang 4/8/24





& & & 440 & & & Marriott Marquis Chicago 2121 Pantry 2121 South Prairie Avenue Chicago, IL 60616 (312) 824-0500 98679 Jeremy W. CHK 6796 GST 2 10 Apr'24 7:18 AM 5.25 1 12 OZ CAFE MOCHA \$5.25 Subtotal: \$2.00 Tip: \$0.62 Tax: \$7.87 Total: \$0.00 Change Due \$2.00 CHARGE TIP \$ \$7.87 Visa ----- Check Closed ------10 Apr'24 7:19 AM Helenna 4/10/24





# STARBUCKS T1 B9 #72324 CHICAGO O' HARE AIRPORT 13427 SAUL

LIDA

|                      | WS#: 11 |
|----------------------|---------|
| CHK 111269           |         |
| 4/10/2024 4:24       | PM      |
| To Go                |         |
| 1 GR MANGO DRGNFRUIT | 6.25    |
| MANGO DRGNFRT BASE   |         |
| MANGO DRGNFRT INCL   |         |
| Subtotal             | \$6.25  |
| Other                | \$2.00  |
| Tax                  | \