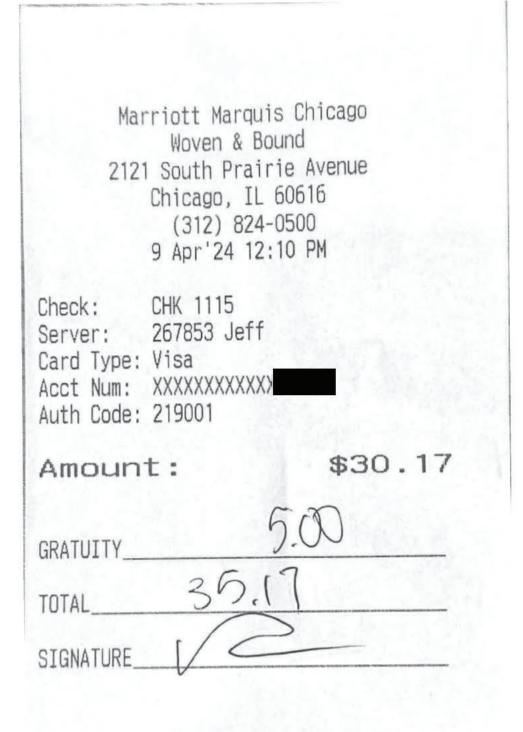

s only claiming \$16.19 for this meal.

## 4/8/24: Bridgette Bryson \$16.19

4/9/24: Bridgette Bryson \$25.23 Marriott Marquis Chicago Woven & Bound 2121 South Prairie Avenue Chicago, IL 60616 (312) 824-0500 9 Apr'24 8:59 AM

Check: CHK 1083 Table: 88/3 Server: 98665 Ruben C. Card Type: Visa Acct Num: XXXXXXXXXX Auth Code: 809095

Amount:

\$21.23

| GRATUITY  | 4.00  |  |
|-----------|-------|--|
| TOTAL     | 25.23 |  |
| SIGNATURE | N2    |  |

& & & 440 & & & Marriott Marquis Chicago 2121 Pantry 2121 South Prairie Avenue Chicago, IL 60616 (312) 824-0500 98674 Yuliya M. CHK 6470 GST 9 Apr'24 9:12 AM 1 RED BULL 6.00 Subtotal: \$6.00 Tax: \$0.89 Total: \$6.89 Change Due \$0.00 Visa \$6.89 --- Check Closed 9 Apr'24 9:12 AM

4/9/24: Bridgette Bryson \$6.89 4/9/24: Bridgette Bryson \$35.17



& & & 440 & & & Marriott Marquis Chicago 2121 Pantry 2121 South Prairie Avenue Chicago, IL 60616 4/9/24: Bridgette Bryson (312) 824-0500 \$4.88 98679 Jeremy W. CHK 6549 GST 2 9 Apr'24 12:46 PM 1 PEPSI BOTTLE 4.25 Subtotal: \$4.25 Tax: \$0.63 Total: \$4.88 Change Due \$0.00 Visa \$4.88 Check Closed ----9 Apr'24 12:46 PM

| 4/10/24: Bridgette | & & & 440<br>Marriott Marqu<br>2121 Pan<br>2121 South Prai<br>Chicago, IL<br>(312) 824<br>98675 Aja B. | is Chicago<br>try<br>rie Avenue<br>60616                                            |
|--------------------|--------------------------------------------------------------------------------------------------------|-------------------------------------------------------------------------------------|
| Bryson<br>\$13.18  | CHK 6814<br>10 Apr'24 7