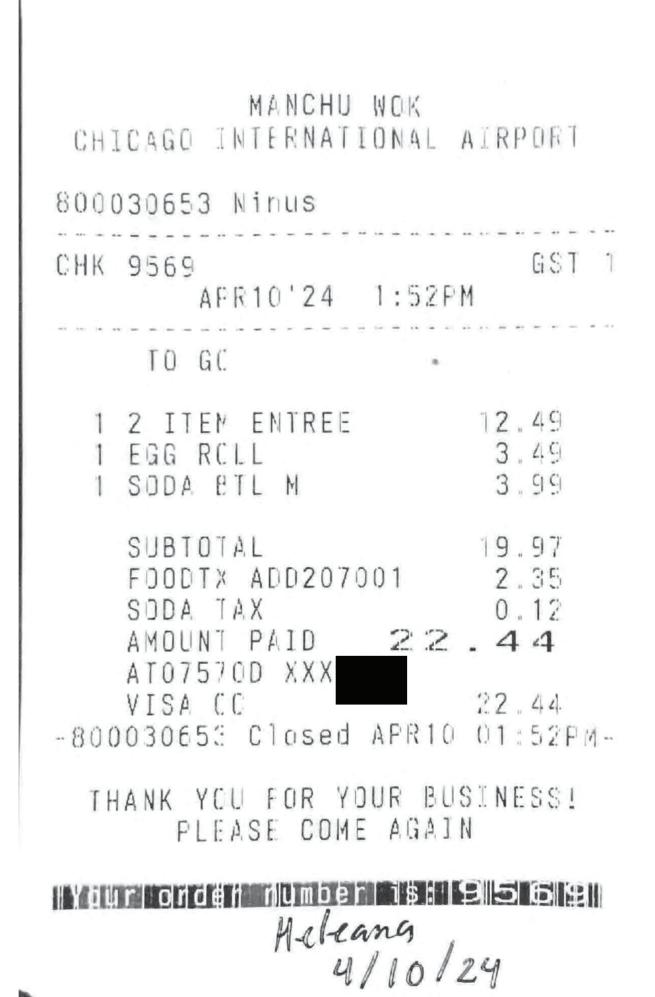

|  |

Dinner with group. Bill was split with tip and adjusted per person so the claimed amount may vary from the receipt. Heleana is only claiming \$17.12 for this meal.

Checkout the Comedy Bar on the 3rd Floor Grab an Ice Cream on the way out at Rainbow Cone!

Rainbow Conel Heleang 4/8/24





& & & 440 & & & Marriott Marquis Chicago 2121 Pantry 2121 South Prairie Avenue Chicago, IL 60616 (312) 824-0500 98679 Jeremy W. CHK 6796 GST 2 10 Apr'24 7:18 AM 5.25 1 12 OZ CAFE MOCHA \$5.25 Subtotal: \$2.00 Tip: \$0.62 Tax: \$7.87 Total: \$0.00 Change Due \$2.00 CHARGE TIP \$ \$7.87 Visa ----- Check Closed ------10 Apr'24 7:19 AM Helenna 4/10/24





# STARBUCKS T1 B9 #72324 CHICAGO O' HARE AIRPORT 13427 SAUL

LIDA

|                      | WS#: 11 |
|----------------------|---------|
| CHK 111269           |         |
| 4/10/2024 4:24       | PM      |
| To Go                |         |
| 1 GR MANGO DRGNFRUIT | 6.25    |
| MANGO DRGNFRT BASE   |         |
| MANGO DRGNFRT INCL   |         |
| Subtotal             | \$6.25  |
| Other                | \$2.00  |
| Tax                  | \$0.73  |
| Payment              | \$8.98  |
| Change Due           | \$0.00  |
| CHARGED TIP          | \$2.00  |
| Visa                 | \$8.98  |
| XXXXXXXXXXXXX        |         |
|                      |         |

----- Check Closed -----4/10/2024 4:24 PM

We value your feedback! Scan the QR code below to share your experience.



Heleana 4/10/2