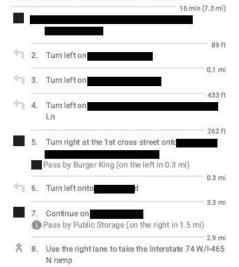

| APPROVED | NO CARDHOLDER VERIFICATION | *ŧ                                      |

Google Maps

Drive 199 miles, 4 hr 2 min

To Chicago 4/8/24

A Your destination is in a different time zone.

Get on I-465 N in Indianapolis from Rockville Rd



Follow I-465 N and I-65 N to Lebanon. Take exit 139 from I-65 N

0.6 mi

| 9.  | 21 min (22.4 mi<br>Merge onto I-465 N               |
|-----|-----------------------------------------------------|
|     | 6.1 m                                               |
| 10. | Use the left 2 lanes to take exit 20 for Interstate |
|     | 65 N toward Chicago                                 |
|     | - 1.0 m                                             |
| 11. | Merge onto I-65 N                                   |
|     | 15.1 m                                              |

12. Take exit 139 for IN-39 toward Lebanon/Lizton

Get on I-65 N in Carpenter Township from US-421 N, IN-43 N and US-24 W

| -      | 897.07 | 1 hr 40 min                                   | (76.1 mi) |
|--------|--------|------