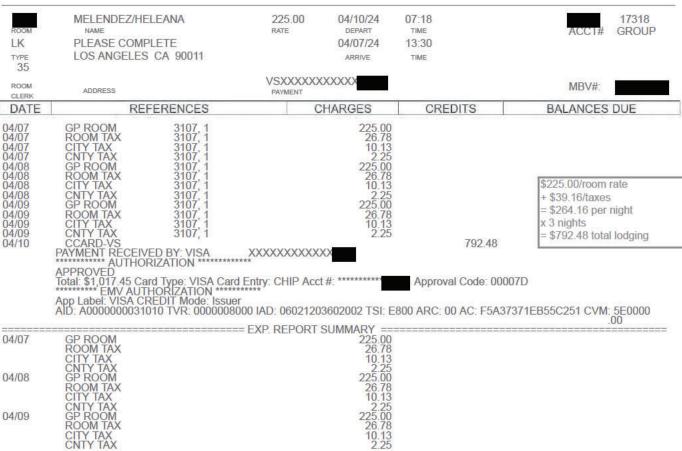

E.

| nvoice #                                                                |
|-------------------------------------------------------------------------|
| nvoice Date: 3/15/2024                                                  |
| United Airlines Electronic Ticket Number:<br>\$469.20 USD Ticket Amount |
| \$15.00 USD TRANSACTION FEE                                             |
| \$484.20 USD Total Invoice Amount Paid with AX********                  |

TLC new ConnectPlus mobile app is now available!

Watch for an automated email with instructions for downloading the ConnectPlus mobile app, or download from the Apple or Google Play Store.

IMPORTANT: To continue receiving flight notifications you must have the ConnectPlus mobile app.



#### MARRIOTT MARQUIS CHICAGO

**GUEST FOLIO** 



See our "Privacy & Cookie Statement" on Marriott.com

Your Marriott Bonvoy points/miles earned on your eligible earnings will be credited to your account. Check your Marriott Bonvoy Account Statement for updated activity. See members.marriott.com for new Marriott Bonvoy benefits.



MARRIOTT MARQUIS CHICAGO 2121 S. PRAIRIE AVE. CHICAGO IL 60616 312-824-0500 FAX: 312-824-0501

Treat yourself to the comfort of Marriott Hotels in your home. Visit ShopMarriott.com.

This statement is your only receipt. You have agreed to pay in cash or by approved personal check or to authorize us to charge your credit card for all amounts charged to you. The amounts shown in the credit column opposite any credit card entry in the reference column above will be charged to the credit card number set forth abo