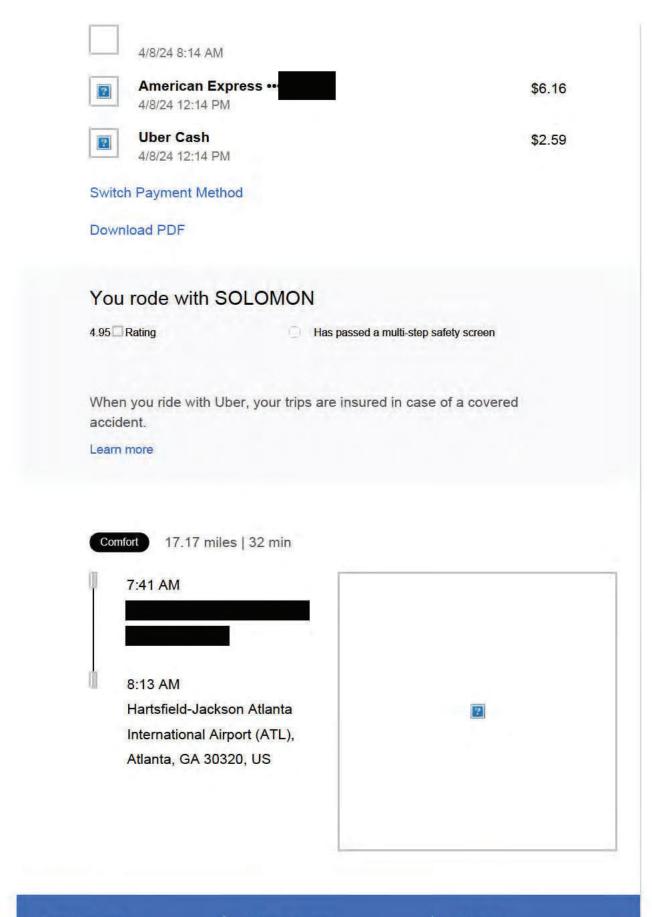

| echnologies |
|                 |                   | rd Street,  |
| Privacy         |                   | ancisco,    |
| Terms           | Californ<br>94158 | na          |
|                 | 34130             |             |
|                 |                   |             |



\$52.53

You earned \$2.59 Uber Cash with Uber One

| Trip fare                                    | \$26.65 |
|----------------------------------------------|---------|
| Subtotal                                     | \$26.65 |
| Reservation Fee                              | \$7.00  |
| Booking Fee                                  | \$9.53  |
| Tip                                          | \$8.75  |
| Georgia for-hire ground transport excise tax | \$0.60  |

**Payments** 

American Express ••••



Report lost item Contact support My trips



20; INDEPENDENT

\*\*\*\*CREDIT CARD SALE\*\*\*

\*\*\*\*\*\*DRIVER COPY\*\*\*\*\*

Merchant ID:

778

38

ENTRY METHOD:

CONTACT CHIP

AID: A000000025010801

APPL. NAME:

AMERICAN EXPRESS

ATC: 026E

AC: DD7CEEBC182A5DAO

Mode: Issuer

TERMINAL 116
DRIVER \*\*803
CAB 179
PASSENGERS 1
DATE 4/8/24
START 11:17:09
END 11:58:15

TRIP STANDARD RATE 1

DISTANCE 21. 31 mi FARE R1 \$51. 75 EXTRA \$7. 00 SUB TOTAL \$58. 75

TIP \$11.85 TECH FEE: \$0.50

TOTAL \$71.10

AUTH 887927

NO SIGNATURE REQUIRED

\*\*\*\*\*\*\*\*

CALL 311 FOR COMPLIMENTS OR COMPLAINTS



\$61.10

☐ You earned \$2.57 Uber Cash with Uber One

| Trip fare                                    | \$32.46 |
|----------------------------------------------|---------|
| Subtotal