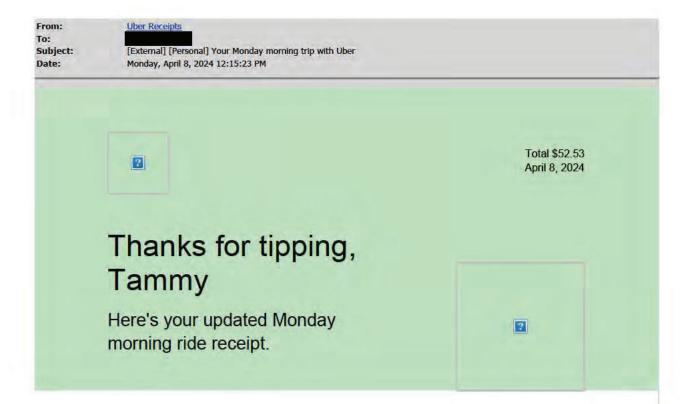

press •• 4/10/24 9:48 AM     | \$3.73  |
| Switch Payment Method                   |         |
| Download PDF                            |         |



4.97 Rating Has passed a multi-step safety screen

When you ride with Uber, your trips are insured in case of a covered accident.

Learn more



IL 60611, US



| 2               |                   |             |
|-----------------|-------------------|-------------|
|                 |                   |             |
| Forgot password |                   | echnologies |
|                 |                   | rd Street,  |
| Privacy         |                   | ancisco,    |
| Terms           | Californ<br>94158 | na          |
|                 | 34130             |             |
|                 |                   |             |



\$52.53

You earned \$2.59 Uber Cash with Uber One

| Trip fare                                    | \$26.65 |
|----------------------------------------------|---------|
| Subtotal                                     | \$26.65 |
| Reservation Fee                              | \$7.00  |
| Booking Fee                                  | \$9.53  |
| Tip                                          | \$8.75  |
| Georgia for-hire ground transport excise tax | \$0.60  |

**Payments** 

American Express ••••



Report lost item Contact support My trips



20; INDEPENDENT

\*\*\*\*CREDIT CARD SALE\*\*\*

\*\*\*\*\*\*DRIVER COPY\*\*\*\*\*

Merchant ID:

778

38

ENTRY METHOD:

CONTACT CHIP

AID: A000000025010801

APPL. NAME:

AMERICAN EXPRESS

ATC: 026E

AC: DD7CEEBC182A5DAO

Mode: Issuer

TERMINAL 1